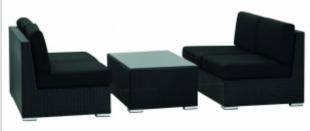

### Wicker Lounge Setting

2 x Wicker Two Seater Couches 1 x Wicker Coffee Table - Glass Top

Options: Black Couches with Black or White Cushions

\$390