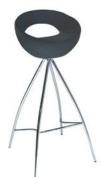

\$100

Code: Metallion

Lycra Cloth to cover available in white/black/red or silk cloths available in a

range of colours

Mobilier Bar Stool

Height 1030mm Width 450mm Depth 500mm

Code: 265

Available in white, red or black