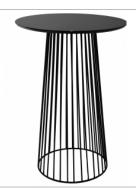

# NZPI Conference - Furniture Rental 13-17 April 2015

Height 1025mm Diameter Top 700mm Diameter Top of Base 300mm Diameter Bottom of Base 495mm

\$120

Code: 375

Metallion 2 tier bar leaner Height 1100mm

Dismeter 550mm