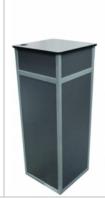

\$55

Rectangular Display Tower - White Height 2500mm Width 1020mm Depth 520mm Code 438 \$200 Black or White available Lockable Cabinet Height 940mm Width 500mm Depth 500mm Code: 414 \$65 Square plinth 750 Black Height 750mm Diameter 400mm Options: Black Velcro Receptive - Priced per individual unit \$40