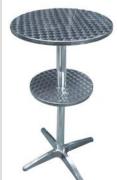

# NZPI Conference - Furniture Rental 13-17 April 2015

Height 1025mm Diameter Top 700mm Diameter Top of Base 300mm Diameter Bottom of Base 495mm

\$120

Code: 375

Metallion 2 tier bar leaner Height 1100mm

Dismeter 550mm

\$100

Code: Metallion

Lycra Cloth to cover available in white/black/red or silk cloths available in a

range of colours

Mobilier Bar Stool

Height 1030mm Width 450mm Depth 500mm

Code: 265

Available in white, red or black