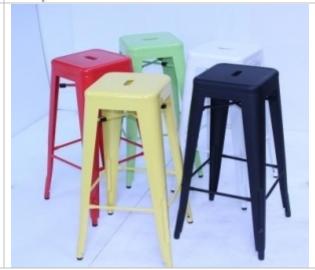

\$55

Lyon Barstools

Options: Black, White, Red, Yellow, Lime

Green

Height: 760mm Width 430mm Depth: 430mm

Code: 270

Available in white, mint, red, yellow and

black