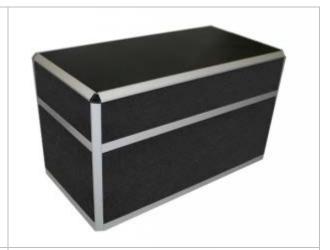

Trade Demo Counter - Black

Has a door in the bottom section - not lockable. Top section has an open shelf

Height 900mm Width 1200mm Depth 600mm

Option: Black 402 or Coal Fabric 402C

\$155

Executive Counter Showcase Grey Top with