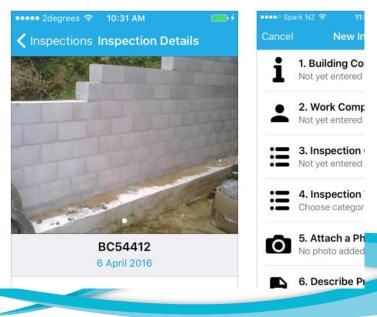

#### **Future Direction**

- New Tech
   Opportunities
- Inspections
- Extra Fees

**Tauranga** City

 Increase in Enforcement for Non-Compliance

#### iPhone