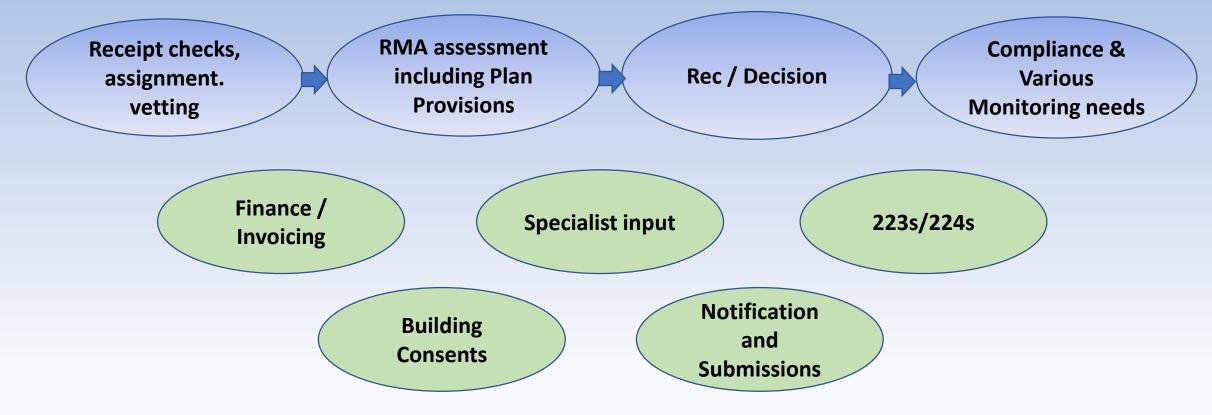

#### Internal site (Overviews)

- Management overview
- Individual Workload management
- Application Processing Overview

|                | Selwyn                                                            | Consents                                                  |                            | 🖻 Search a         | pplications Q | R jonathanrichards@is | sovist.co.nz G Log ou |
|----------------|-------------------------------------------------------------------|-----------------------------------------------------------|----------------------------|--------------------|---------------|-----------------------|-----------------------|
| ) Dashboard    | Application reference                                             | LNYHBZTOIW O Due by                                       | Enter the due by date      |                    |               |                       | Set on hold           |
|                |                                                                   | rist Ltd - Jon Richards<br>Lane, Doyleston, Selwyn Distri | ict                        |                    |               |                       |                       |
|                | On hold until 21 De                                               | c 2018 (2 months ago)                                     |                            |                    |               |                       |                       |
|                | Overview                                                          | To do list     O Hi                                       | story R Applicant / Age    | ent 🕑 The applicat | ion 🖉 Attachr | ments 🔗 Plan rules    | s 🛛 Vetting           |
| Form library ~ | Assigned to planner<br>markburston@isovist.o                      | o.nz                                                      |                            |                    |               |                       | Q                     |
| Applications ~ | Application type                                                  |                                                           |                            |                    |               |                       |                       |
| II Reports     |                                                                   |                                                           |                            |                    |               |                       |                       |
| Reports        | Land use                                                          |                                                           |                            |                    |               |                       |                       |
| Reports        |                                                                   | n decision                                                | n timeline - December 2018 |                    |               |                       |                       |
| Reports        | Land use Application notification Non applicable                  | ous Next > Application                                    | Tue                        | Wed                | Thu           | M                     | Sat                   |
| Reports        | Land use Application notification Non applicable Today C Previous | ous Next > Application                                    | Tue                        | Wed 28             | Thu 29        |                       | Sat 01                |
| Reports        | Land use Application notification Non applicable Today C Previous | ous Next > Application                                    | Tue 27                     |                    |               |                       |                       |

#### Internal site (Processing)

E Report

Acce Reaso

## Internal site (Decision Making)

- Assessment against plan rules
- Officer
   Recommendation
- Decision Reports
- Conditions

| ייף                                                                                         |                   |                                                                                                                                                                                                                                                                                                                                                                                                                                                                                                                                                                                                       |                                                                                                           | <ul> <li>Complies</li> </ul>                                                                                                                                                                                                                                                                                                                                                                                                                                                                                                                                                                                                                                                                                                                                                                                                                                                              |
|---------------------------------------------------------------------------------------------|-------------------|-------------------------------------------------------------------------------------------------------------------------------------------------------------------------------------------------------------------------------------------------------------------------------------------------------------------------------------------------------------------------------------------------------------------------------------------------------------------------------------------------------------------------------------------------------------------------------------------------------|-----------------------------------------------------------------------------------------------------------|-------------------------------------------------------------------------------------------------------------------------------------------------------------------------------------------------------------------------------------------------------------------------------------------------------------------------------------------------------------------------------------------------------------------------------------------------------------------------------------------------------------------------------------------------------------------------------------------------------------------------------------------------------------------------------------------------------------------------------------------------------------------------------------------------------------------------------------------------------------------------------------------|
|                                                                                             |                   |                                                                                                                                                                                                                                                                                                                                                                                                                                                                                                                                                                                                       |                                                                                                           | Non-compliant                                                                                                                                                                                                                                                                                                                                                                                                                                                                                                                                                                                                                                                                                                                                                                                                                                                                             |
|                                                                                             | RZ-P3             | Avoid activities that are incompatible with the role, function and predominant character of the residential zones.<br>I. industrial activities:<br>2. urual and rural industry activities:<br>3. commercial service activities:<br>4. large formul trail activities: and<br>5. integrated retail activities.                                                                                                                                                                                                                                                                                          | Compliance status Complies Non-compliant More information needed Enter a comment for the rule             | O More information needed                                                                                                                                                                                                                                                                                                                                                                                                                                                                                                                                                                                                                                                                                                                                                                                                                                                                 |
|                                                                                             | RZ-P7             | Ensure activities do not locate in the residential zones where the activity wilk 1. undermine the role and function of the zone: 2. limit or constrain the establishment and use of land for residential activities: 3. compromise the character and amenity of the surrounding area; and 4. result in adverse reverse sensitivity effects and/or will lead to conflict.                                                                                                                                                                                                                              | Compliance status<br>Complies<br>Non-compliant<br>More information needed<br>Enter a comment for the rule |                                                                                                                                                                                                                                                                                                                                                                                                                                                                                                                                                                                                                                                                                                                                                                                                                                                                                           |
|                                                                                             | RZ-P6             | Only allow non-residential activities that are potentially compatible with the role function and predominant character of the residential zones if they are located appropriately having regard to the effects of the activity, and:  1. the purpose of the activity and whether it services neighbourhood needs and/or enhances social connectivity: 2. the scale of the activity and whether the site design and layout is compatible with the character and amenity of the residential area: 3. whether the activity is close to and accessible to existing centres and not in isolated locations: | Compliance status Complies Non-compliant More information needed Enter a comment for the rule             | APPLICANT: PROPOSAL: POSTAL: CONSENT DECISION:                                                                                                                                                                                                                                                                                                                                                                                                                                                                                                                                                                                                                                                                                                                                                                                                                                            |
| Solunn                                                                                      |                   |                                                                                                                                                                                                                                                                                                                                                                                                                                                                                                                                                                                                       |                                                                                                           | LEGAL<br>LEGAL<br>DE SCRIPTION:                                                                                                                                                                                                                                                                                                                                                                                                                                                                                                                                                                                                                                                                                                                                                                                                                                                           |
| SelWyn Consents                                                                             |                   | Search applications Q. R. jonathanrichards@isovist.co.nz                                                                                                                                                                                                                                                                                                                                                                                                                                                                                                                                              | G Log out                                                                                                 | ZONING:                                                                                                                                                                                                                                                                                                                                                                                                                                                                                                                                                                                                                                                                                                                                                                                                                                                                                   |
| ication reference SEGRYSQLRX 0 [<br>icant / Agent Isovist Ltd - Jon Richards                | -01004            | 01-2019 B                                                                                                                                                                                                                                                                                                                                                                                                                                                                                                                                                                                             | t on hold                                                                                                 | STATUS: This application has been assessed as a land use consent for a<br>Reartification Discontingent and only the Distint Plan. As such the<br>relevant provisions of the Distint Plan. A constraints<br>Resource Management Act 1991 have been alyze of plan, account                                                                                                                                                                                                                                                                                                                                                                                                                                                                                                                                                                                                                  |
| stion 2 Hannover Place, Rolleston, Selw<br>2 Land use<br>ner jonathanrichards@isovist.co.nz |                   |                                                                                                                                                                                                                                                                                                                                                                                                                                                                                                                                                                                                       |                                                                                                           | This application was formally received by the Selwyn District Council on 11 January 2018.<br>Assessment and approval took place on 19 January 2018 under a delegation given by the<br>Council.                                                                                                                                                                                                                                                                                                                                                                                                                                                                                                                                                                                                                                                                                            |
| erdue was due 05 Jan 2019 (2 months a<br>Overview I To do list                              | igo)<br>() Histor | y & Applicant / Agent 🕑 The application 🧬 Attachments 🖋 Plan rules 🔄 De                                                                                                                                                                                                                                                                                                                                                                                                                                                                                                                               | ision                                                                                                     | DECISION<br>A. toose the granted pursuant to sections 104 and 104C of the Resource Management<br>Act 1991 subject to the following conditions imposed under section 108 of the Act:                                                                                                                                                                                                                                                                                                                                                                                                                                                                                                                                                                                                                                                                                                       |
| on report                                                                                   |                   |                                                                                                                                                                                                                                                                                                                                                                                                                                                                                                                                                                                                       |                                                                                                           | xxx<br>Attachments                                                                                                                                                                                                                                                                                                                                                                                                                                                                                                                                                                                                                                                                                                                                                                                                                                                                        |
|                                                                                             | IU€               | € ▲ ▓ x' x₂ ೫ ψ ΕΞΕΕ % <i>Τ</i> χ                                                                                                                                                                                                                                                                                                                                                                                                                                                                                                                                                                     |                                                                                                           | 1. 2000 Approved Plan                                                                                                                                                                                                                                                                                                                                                                                                                                                                                                                                                                                                                                                                                                                                                                                                                                                                     |
|                                                                                             |                   |                                                                                                                                                                                                                                                                                                                                                                                                                                                                                                                                                                                                       |                                                                                                           | Notes to the Consent Holder                                                                                                                                                                                                                                                                                                                                                                                                                                                                                                                                                                                                                                                                                                                                                                                                                                                               |
| onditions                                                                                   | r this applic     | ation. These must be completed before continuing.                                                                                                                                                                                                                                                                                                                                                                                                                                                                                                                                                     |                                                                                                           | <ul> <li>Pursuand to acation 122 of the Resource Management Act 1991, Find given effect th,<br/>the resource consert that liacs BB variation and the date of the decision numbers a<br/>brage period is seeffed by the Council upon application number acation 123 of the Act<br/>in accordance with action 38 of the Resource Management Act 1991, the Councils<br/>and the Action of the Action action action action action action action action action<br/>of the Action action action action action action action action action action<br/>the action of the resource occursed will be charged additional monitoring frees on a<br/>time and cost basis.</li> <li>A vertice cossing application from Council's Acasts Department will be required profin<br/>installation. For any quantities or one mem regarding this process please contact<br/>transpondence) actions.</li> </ul> |
|                                                                                             |                   |                                                                                                                                                                                                                                                                                                                                                                                                                                                                                                                                                                                                       |                                                                                                           |                                                                                                                                                                                                                                                                                                                                                                                                                                                                                                                                                                                                                                                                                                                                                                                                                                                                                           |